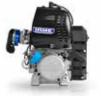

## M1 overview

The M1 is the latest news in IAME's production. This small and compact 60cc power unit is designed to introduce the very youngest drivers to Karting and to make life as easy as possible to Dads and Mechanics. The M1 requires a very easy installation as all accessories are fixed on the engine block. The engine needs very low maintenence and basic service skills.

| ILCINICAL DAI   | ,                          |
|-----------------|----------------------------|
| MODEL           | M1                         |
| DESCRIPTION     | Single cylinder – 2 stroke |
| CLASS           | Training - Stock Class     |
| BORE            | Ø 41,80mm                  |
| MAX. BORE       | Ø 42,00mm                  |
| STROKE          | 43,30mm                    |
| DISPLACEMENT    | 59,42cc                    |
| PORTS           | 2                          |
| INLET SYSTEM    | Piston Port                |
| LUBRICATION     | Oil mixture                |
| IGNITION SYSTEM | Analogic                   |
| TRANSMISSION    | Centrifugal Dry Clutch     |
| COOLING SYSTEM  | Air                        |
| BALANCER SHAFT  | -                          |
| STARTER         | Pull Start                 |
| CARB. MODEL     | Tillotson HS323A           |
| MAX. POWER      | 2.0 Нр                     |
| MAX. TORQUE     | 2.5 Nm                     |
| MAX. RPM LIMIT  | -                          |