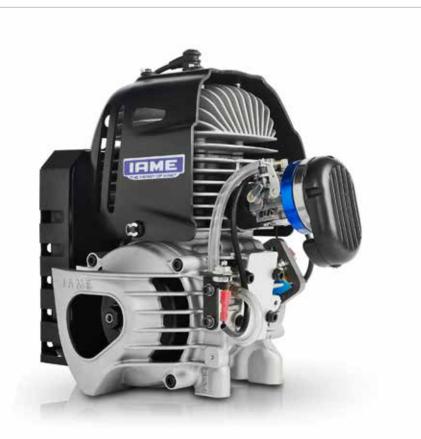

## M1 overview

The M1 is the latest news in IAME's production. This small and compact 60cc power unit is designed to introduce the very youngest drivers to Karting and to make life as easy as possible to Dads and Mechanics. The M1 requires a very easy installation as all accessories are fixed on the engine block. The engine needs very low maintenence and basic service skills.

| ILCINICAL DAI   | ,                          |
|-----------------|----------------------------|
| MODEL           | M1                         |
| DESCRIPTION     | Single cylinder – 2 stroke |
| CLASS           | Training - Stock Class     |
| BORE            | Ø 41,80mm                  |
| MAX. BORE       | Ø 42,00mm                  |
| STROKE          | 43,30mm                    |
| DISPLACEMENT    | 59,42cc                    |
| PORTS           | 2                          |
| INLET SYSTEM    | Piston Port                |
| LUBRICATION     | Oil mixture                |
| IGNITION SYSTEM | Analogic                   |
| TRANSMISSION    | Centrifugal Dry Clutch     |
| COOLING SYSTEM  | Air                        |
| BALANCER SHAFT  | -                          |
| STARTER         | Pull Start                 |
| CARB. MODEL     | Tillotson HS323A           |
| MAX. POWER      | 2.0 Нр                     |
| MAX. TORQUE     | 2.5 Nm                     |
| MAX. RPM LIMIT  | -                          |